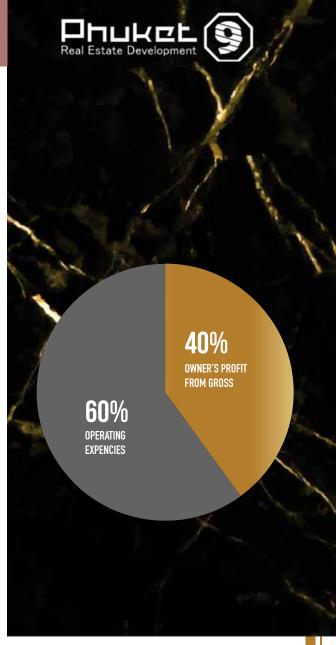

# CALCULATION OF INVESTMENT RETURN, BASED ON 5 BEDROOM VILLA TYPE F1: SELLING PRICE 34,760,000 THB\*

| UNIT                     | TYPE            | AVERAGE PRICE PER NIGHT            | LOW SEASON 210 DAYS | HIGH SEASON 125 DAYS | PEAK SEASON 30 DAYS |
|--------------------------|-----------------|------------------------------------|---------------------|----------------------|---------------------|
| 5 BEDROOM VILLA          | F1              | 29,458 THB                         | 25,792 THB          | 33,024 THB           | 40,256 THB          |
| AVERAGE YEARLY ROOM RAT  | E               |                                    |                     |                      | 29,440 THB          |
| AVERAGE YEARLY OCCUPANO  | CY              |                                    |                     |                      | 70%                 |
| TOTAL YEARLY GROSS INCOM | 1E              |                                    |                     |                      | 7,526,400 THB       |
| MARKETING: 20% FROM GROS |                 | ENCIES 60% FROI                    |                     |                      | 1,505,280 THB       |
|                          |                 | CE, COMMUNAL BILLS: 17% FROM GROSS |                     |                      | 1,279,488 THB       |
|                          |                 | CE, COMMONAL DILLO: 17% FROM GROSS |                     |                      |                     |
| SALARY FOUND: 20% FROM G | GROSS           |                                    |                     |                      | 1,505,280 THB       |
| COMMON AREA EXPAENCIES   | : 2% FROM GROSS |                                    |                     |                      | 150,526 THB         |
| INSURANCE: 1% В ГОД      |                 |                                    |                     |                      | 75,264 THB          |
| TOTAL EXPENCIES          |                 |                                    |                     |                      | 4 515 840 THB       |

# OWNER'S NET OPERATING PROFIT PER YEAR - 3,010,560 THB (40% FROM GROSS) PAYBACK PERIOD OF THE VILLA - 11 YEARS\*\*

- Contract value in Thai baht
- \*\* Return period excluding the annual increase in the value of land 5-7%