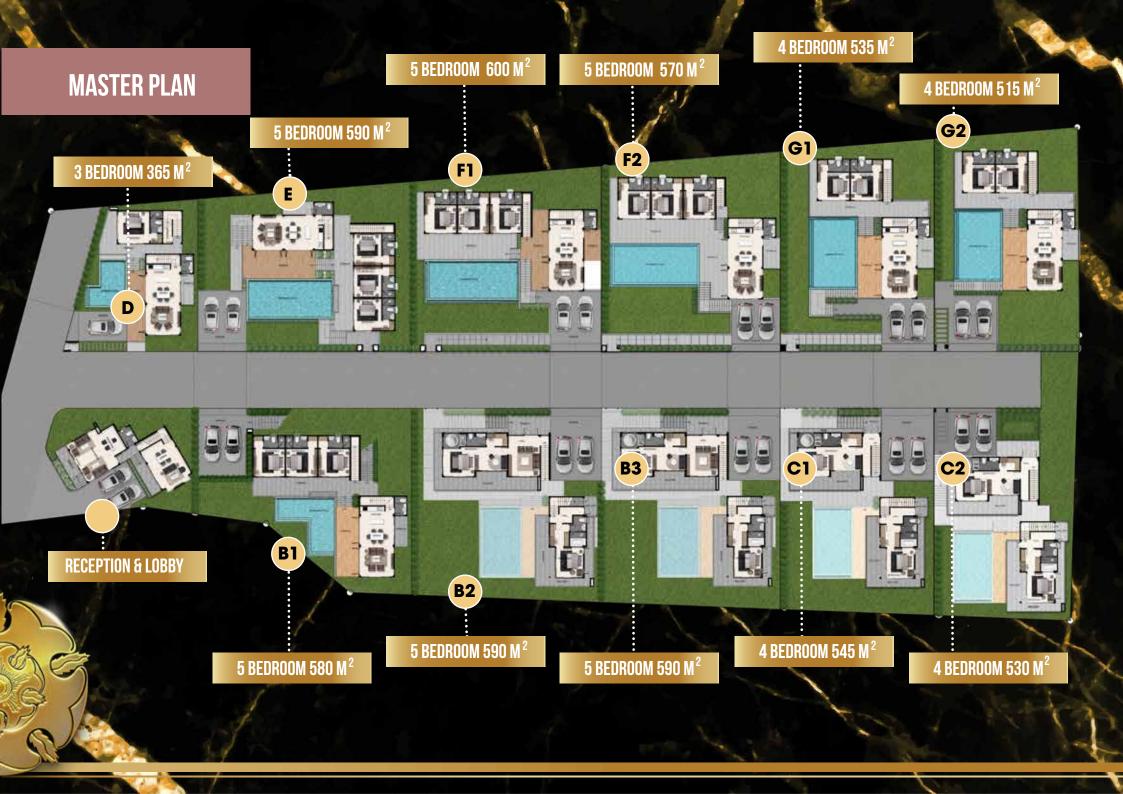

#### Hightone Seaview Villas & Garden is:

- 12 newest villas with pools
- Panoramic sea view
- State-of-the-art design
- Erogonomics and environmental friendliness
- Premium furniture and accessories package
- Full cycle service
- Managment by professional team
- Unique project in the area
- Location in a developed tourist area
- Proximity to one of the best beaches in Phuket

Miss Papachsorn Meepa Head, Founder and Managing Director of Phuket9 Co., Ltd.

The complex of villas is located on a hill 380 meters above sea level. The peculiarity of the landscape allowed each of the villas to be located on its own tier, providing excellent sea views from virtually anywhere. The average slope is in the range from 14 to 25, which provides a fairly comfortable passage on foot, without excessive loads. Drainage systems, storm sewers and drainage systems prevent flooding during the rainy season, and a specialized road surface of internal passages prevents slipping. All windows face the west side, and this feature contributes to the daily observation of beautiful sunsets, which are especially good from May to October. The eastern side of the village is hidden from the sun by the jungle.