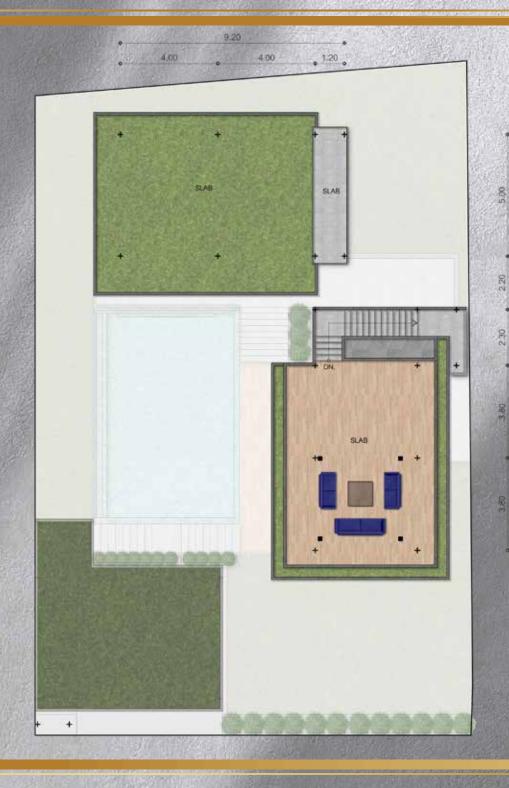

## 3RD FLOOR

TERRACE + STAIRS

63,7 sq.m.

FLOOR TOTAL AREA: 63,7 M<sup>2</sup>

SLAB SLAB SLAB

4.00

1.20

4.00