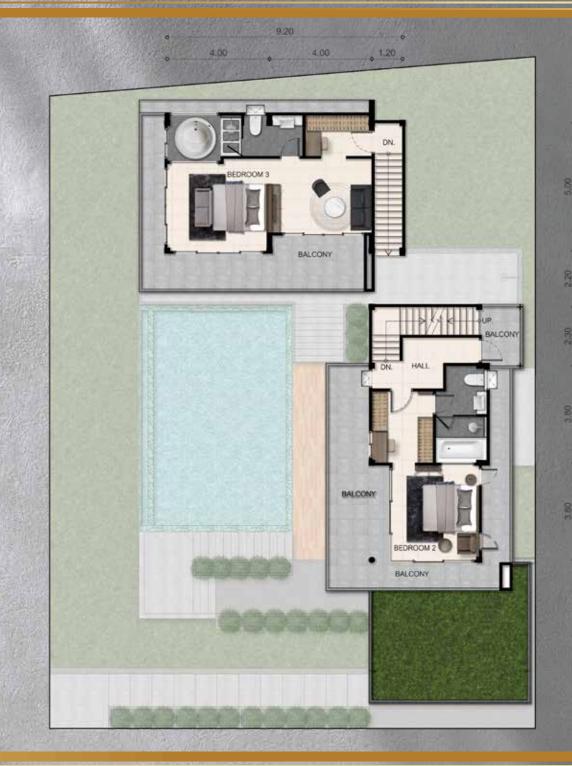

# 2ND FLOOR

| HALL + BALCONY                 | 31,2 sq.m. |
|--------------------------------|------------|
| BEDROOM 1 + BATHROOM + BALCONY | 45,2 sq.m. |
| BEDROOM 2 + BATHROOM + BALCONY | 28,6 sq.m. |
| STAIR                          | 8,7 sq.m.  |

FLOOR TOTAL AREA: 229,0 M<sup>2</sup>

## 3RD FLOOR

TERRACE + STAIRS

63,7 sq.m.

FLOOR TOTAL AREA: 63,7 M<sup>2</sup>

SLAB SLAB SLAB

4.00

1.20

4.00