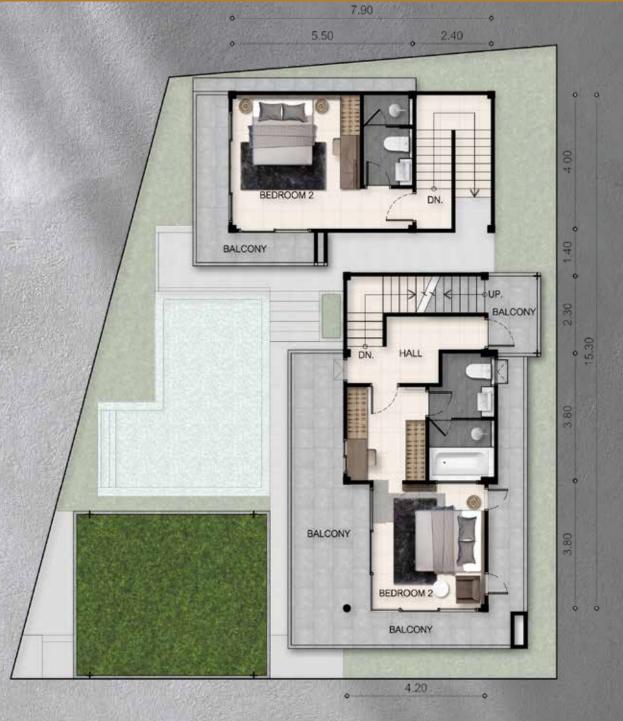

## 1ST FLOOR

| BEDROOM 1 + BATHROOM 1    | 24,0 sq.m. |
|---------------------------|------------|
| LIVING + DINING + KITCHEN | 38,5 sq.m  |
| TERRACE+STAIRS            | 61,1 sq.m  |
| STAIRS + STORAGE          | 15,0 sq.m  |
| TOILET                    | 4.0 sq.m   |
| SWIMMING POOL             | 25,5 sq.m  |
| GARAGE                    | 26,5 sq.m  |

FLOOR TOTAL AREA: 196 M<sup>2</sup>

5.50 2.40 TERRACE 2.30 KITCHEN SWIMMING POOL TERRACE GARAGE 4.20

## 2ND FLOOR

| HALL + BALCONY                 | 10,5 sq.m. |
|--------------------------------|------------|
| BEDROOM 1 + BATHROOM + BALCONY | 35,5 sq.m. |
| BEDROOM 2 + BATHROOM + BALCONY | 61,6 sq.m. |

FLOOR TOTAL AREA: 107,5 M<sup>2</sup>

## 3RD FLOOR

TERRACE + STAIRS

63,7 sq.m.

FLOOR TOTAL AREA: 63,7 M<sup>2</sup>