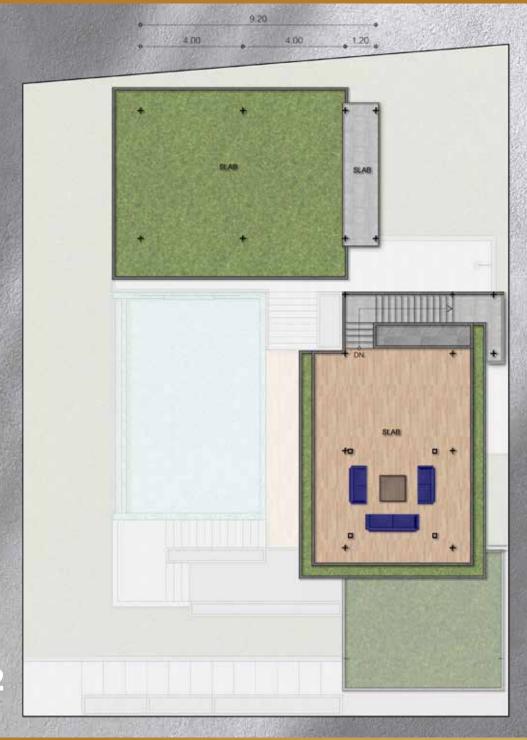

## 3RD FLOOR

TERRACE + STAIRS

63,7 sq.m.

FLOOR TOTAL AREA: 63,7 M<sup>2</sup>

SLAB SLAB SLAB

4.00

1.20

4.00