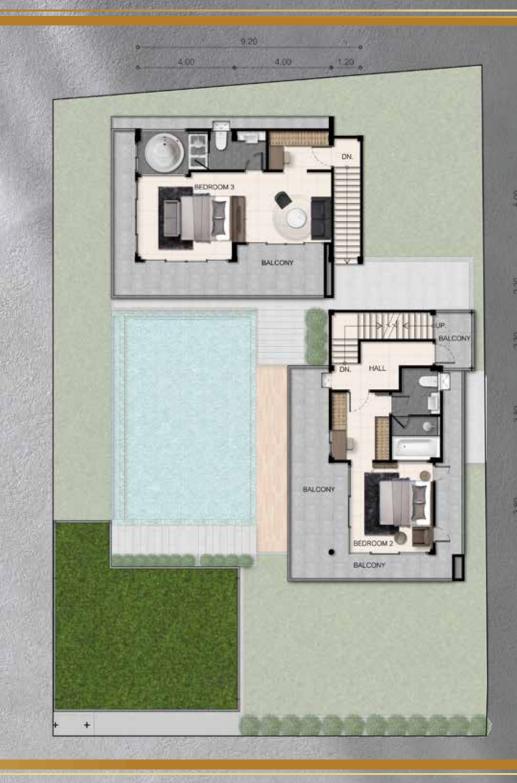

# 2ND FLOOR

| HALL + BALCONY                 | 31,2 sq.m. |
|--------------------------------|------------|
| BEDROOM 1 + BATHROOM + BALCONY | 45,2 sq.m. |
| BEDROOM 2 + BATHROOM + BALCONY | 28,6 sq.m. |
| STAIR                          | 8,7 sq.m.  |

FLOOR TOTAL AREA: 229,0 M<sup>2</sup>