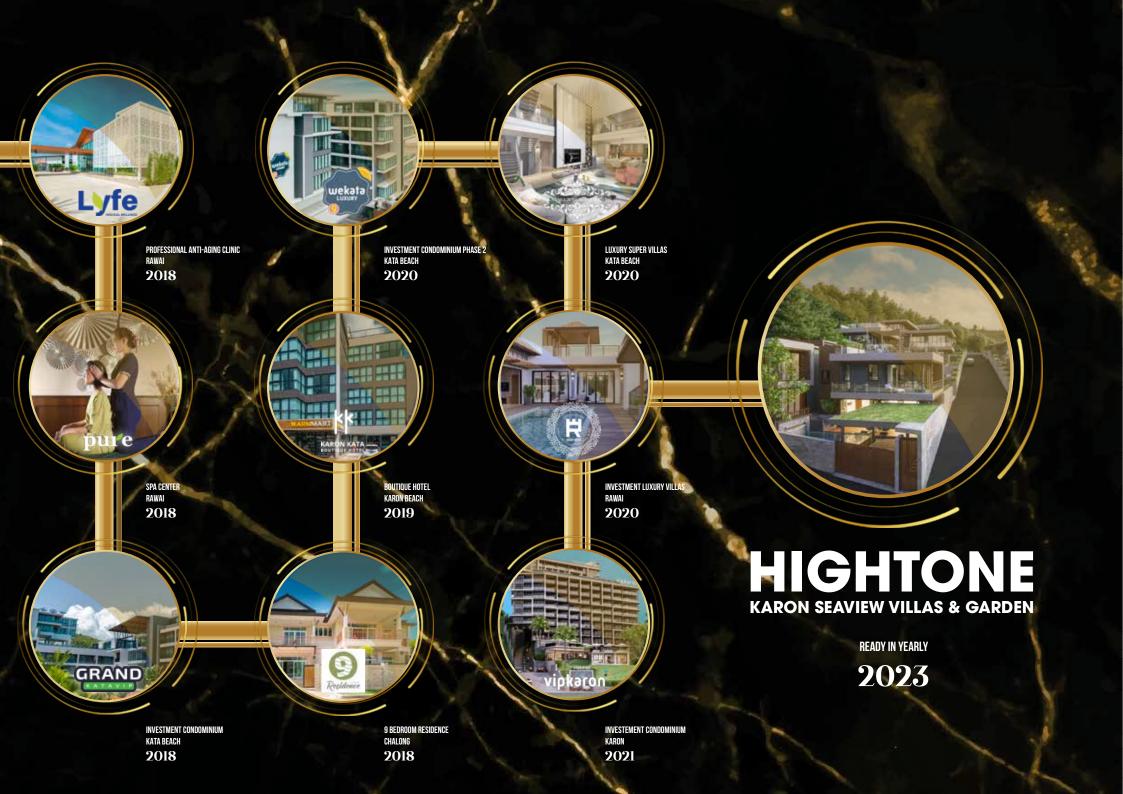

Phuket9 has chosen the Karon area for the construction of several new projects at once. The first was the investment condominium on Kata Beach – Wekata Luxury (400 apartments), the second is the VIPKaron sea view condominium (154 apartments). In this presentation, we are ready to present you a completely new premium class project – Hightone Seaview Villas & Garden. The uniqueness of Hightone is multi-layered and is determined by several successful components at once. We are sure that having imbued with the philosophy of the project, and most importantly, its investment attractiveness, you will be able to appreciate it. When you decide to choose Hightone as a reliable and promising tool for generating passive income, you will get something much more – an incomparable sense of belonging to the atmosphere of Thailand.

which has been active since 2004. The main activity of the company is the construction and subsequent management of investment real estate on the island of Phuket. The main priority of the company is the creation of unique residential, commercial and infrastructure complexes focused on short-term and, accordingly, high-margin lease. The company's portfolio includes: residential complexes of villas and townhouses, hotels, investment villas with hotel services, children's parks and water parks, medical centers, spas, restaurants, cafes, gyms. The company's operational activities are divided into: construction department, engineering and architecture department, marketing and sales department, service department and material and technical unit, catering department and hotel management department. The ramified structure of the company and the multi-format nature of the directions allows to carry out work in fact on a full cycle system, in fact, getting rid of dependence on subcontractors, thereby reducing risks for investors, and ensuring full responsibility of the company for operating activities and return on investment.