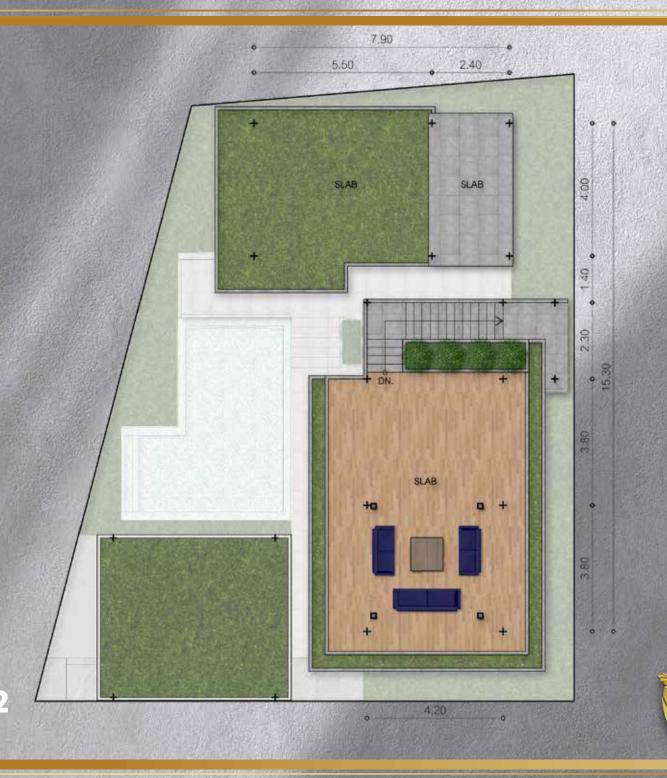

#### 3RD FLOOR

TERRACE + STAIRS

63,7 sq.m.

FLOOR TOTAL AREA: 63,7 M<sup>2</sup>

## 1ST FLOOR

| BEDROOM 1 + BATHROOM 1    | 24,0 sq.m. |
|---------------------------|------------|
| LIVING + DINING + KITCHEN | 38,5 sq.m  |
| TERRACE+STAIRS            | 61,1 sq.m  |
| STAIRS + STORAGE          | 15,0 sq.m  |
| TOILET                    | 4.0 sq.m   |
| SWIMMING POOL             | 25,5 sq.m  |
| GARAGE                    | 26,5 sq.m  |

FLOOR TOTAL AREA: 196 M<sup>2</sup>

5.50 2.40 TERRACE 2.30 KITCHEN SWIMMING POOL TERRACE GARAGE 4.20

## 2ND FLOOR

| HALL + BALCONY                 | 10,5 sq.m. |
|--------------------------------|------------|
| BEDROOM 1 + BATHROOM + BALCONY | 35,5 sq.m. |
| BEDROOM 2 + BATHROOM + BALCONY | 61,6 sq.m. |

FLOOR TOTAL AREA: 107,5 M<sup>2</sup>

## 3RD FLOOR

TERRACE + STAIRS

63,7 sq.m.

FLOOR TOTAL AREA: 63,7 M<sup>2</sup>