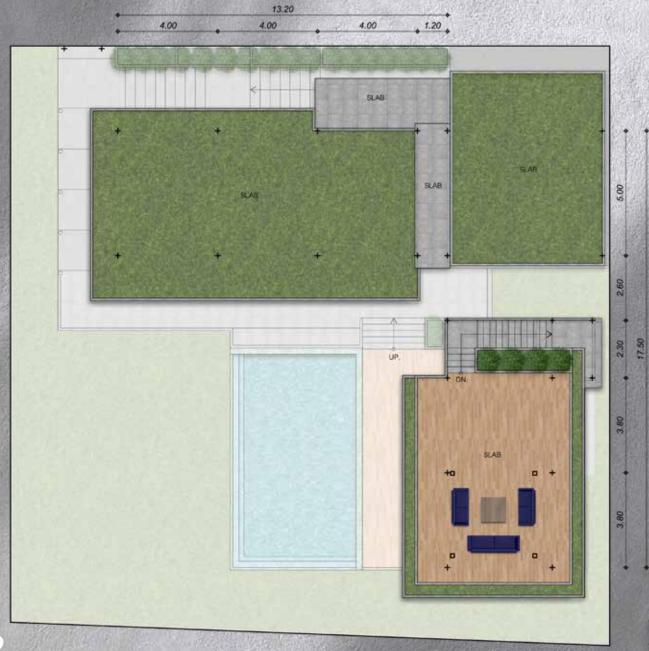

## 3RD FLOOR

TERRACE + STAIRS

63,7 sq.m.

FLOOR TOTAL AREA: 63,7 M<sup>2</sup>

SLAB SLAB SLAB

4.00

1.20

4.00