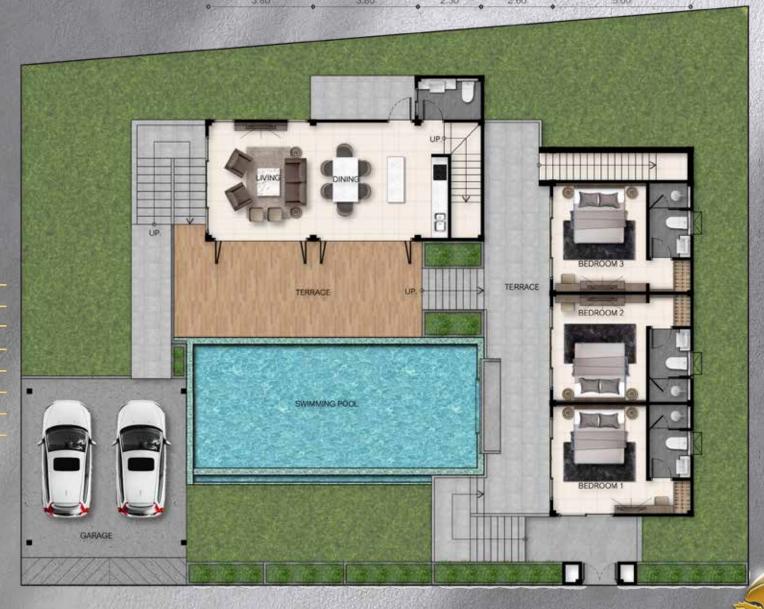

#### 1ST FLOOR

| BEDROOM 3 + BATHROOM 3 | 21,4 sq.m. |
|------------------------|------------|
| BEDROOM 4 + BATHROOM 4 | 20,8 sq.m  |
| BEDROOM 5 + BATHROOM 5 | 25,4 sq.m  |
| LIVING+DINING+KITCHEN  | 38,5 sq.m  |
| STAIRS                 | 14,5 sq.m  |
| TERRACE+STAIRS         | 72,8 sq.m  |
| GARAGE                 | 60,5 sq.m  |
| SWIMMING POOL          | 37,9 sq.m  |

FLOOR TOTAL AREA: 292 M<sup>2</sup>

# 2ND FLOOR

| HALL + BALCONY                 | 31,2 sq.m. |
|--------------------------------|------------|
| BEDROOM 1 + BATHROOM + BALCONY | 45,2 sq.m. |
| BEDROOM 2 + BATHROOM + BALCONY | 28,6 sq.m. |
| STAIR                          | 8,7 sq.m.  |

FLOOR TOTAL AREA: 229,0 M<sup>2</sup>