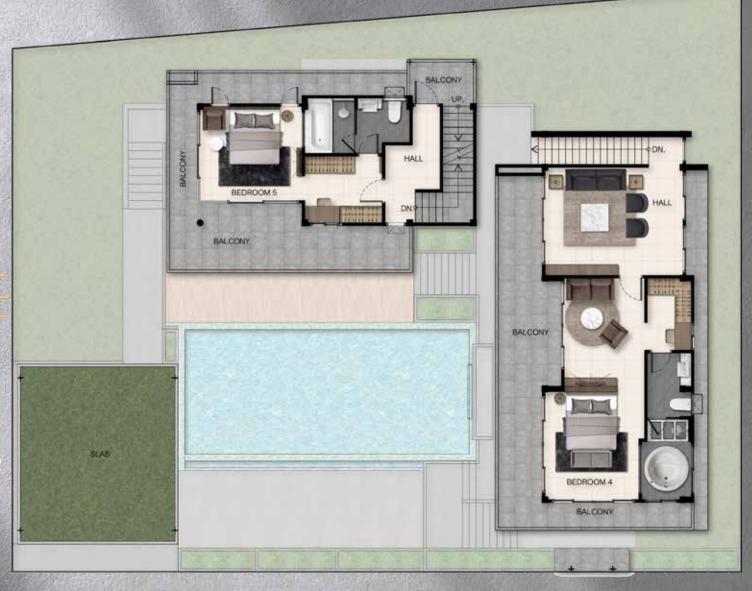

## 3RD FLOOR

TERRACE + STAIRS

63,7 sq.m.

FLOOR TOTAL AREA: 63,7 M<sup>2</sup>

SLAB SLAB SLAB

4.00

1.20

4.00

4.00