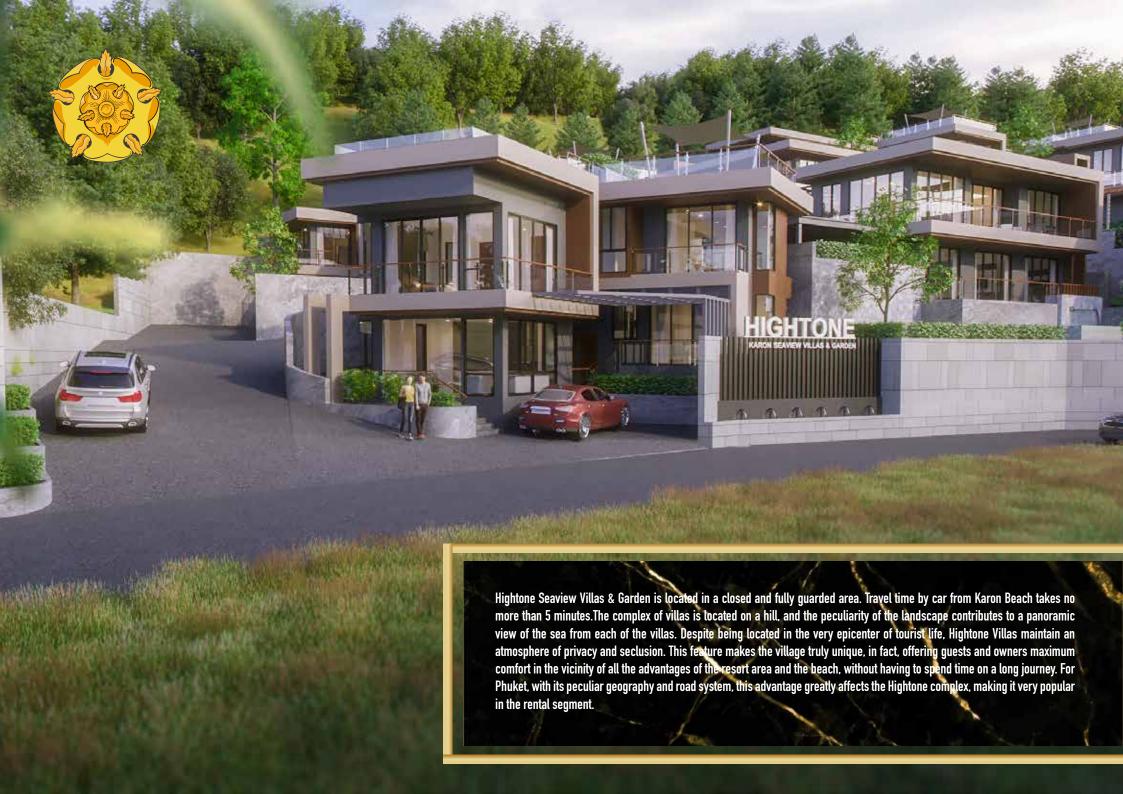

Miss Papachsorn Meepa Head, Founder and Managing Director of Phuket9 Co., Ltd.

The complex of villas is located on a hill 380 meters above sea level. The peculiarity of the landscape allowed each of the villas to be located on its own tier, providing excellent sea views from virtually anywhere. The average slope is in the range from 14 to 25, which provides a fairly comfortable passage on foot, without excessive loads. Drainage systems, storm sewers and drainage systems prevent flooding during the rainy season, and a specialized road surface of internal passages prevents slipping. All windows face the west side, and this feature contributes to the daily observation of beautiful sunsets, which are especially good from May to October. The eastern side of the village is hidden from the sun by the jungle.