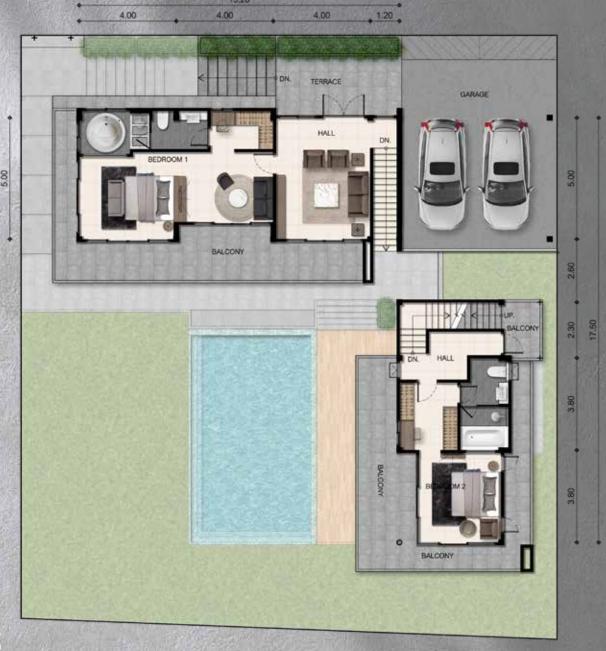

#### 1ST FLOOR

| BEDROOM 3 + BATHROOM 3 | 21,4 sq.m. |
|------------------------|------------|
| BEDROOM 4 + BATHROOM 4 | 20,8 sq.m  |
| BEDROOM 5 + BATHROOM 5 | 25,4 sq.m  |
| LIVING+DINING+KITCHEN  | 38,5 sq.m  |
| STAIRS                 | 14,5 sq.m  |
| TERRACE+STAIRS         | 72,8 sq.m  |
| GARAGE                 | 60,5 sq.m  |
| SWIMMING POOL          | 37,9 sq.m  |

# 2ND FLOOR

| HALL + BALCONY                 | 31,2 sq.m. |
|--------------------------------|------------|
| BEDROOM 1 + BATHROOM + BALCONY | 45,2 sq.m. |
| BEDROOM 2 + BATHROOM + BALCONY | 28,6 sq.m. |
| STAIR                          | 8,7 sq.m.  |

## 3RD FLOOR

TERRACE + STAIRS

63,7 sq.m.

FLOOR TOTAL AREA: 63,7 M<sup>2</sup>

SLAB SLAB SLAB

4.00

1.20

4.00