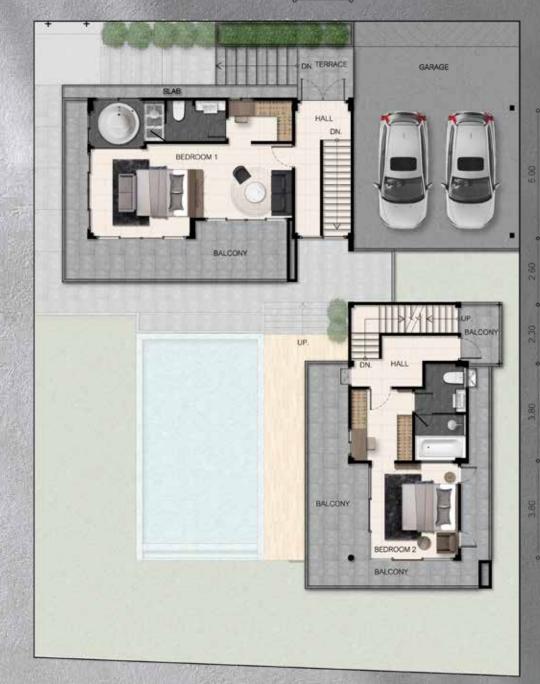

#### 1ST FLOOR

| BEDROOM 3 + BATHROOM 3 | 21,4 sq.m. |
|------------------------|------------|
| BEDROOM 4 + BATHROOM 4 | 20,8 sq.m  |
| BEDROOM 5 + BATHROOM 5 | 25,4 sq.m  |
| LIVING+DINING+KITCHEN  | 38,5 sq.m  |
| STAIRS                 | 14,5 sq.m  |
| TERRACE+STAIRS         | 72,8 sq.m  |
| GARAGE                 | 60,5 sq.m  |
| SWIMMING POOL          | 37,9 sq.m  |

# 2ND FLOOR

| HALL + BALCONY                 | 31,2 sq.m. |
|--------------------------------|------------|
| BEDROOM 1 + BATHROOM + BALCONY | 45,2 sq.m. |
| BEDROOM 2 + BATHROOM + BALCONY | 28,6 sq.m. |
| STAIR                          | 8,7 sq.m.  |

## 3RD FLOOR

TERRACE + STAIRS

63,7 sq.m.

FLOOR TOTAL AREA: 63,7 M<sup>2</sup>

SLAB SLAB SLAB

4.00

1.20

4.00