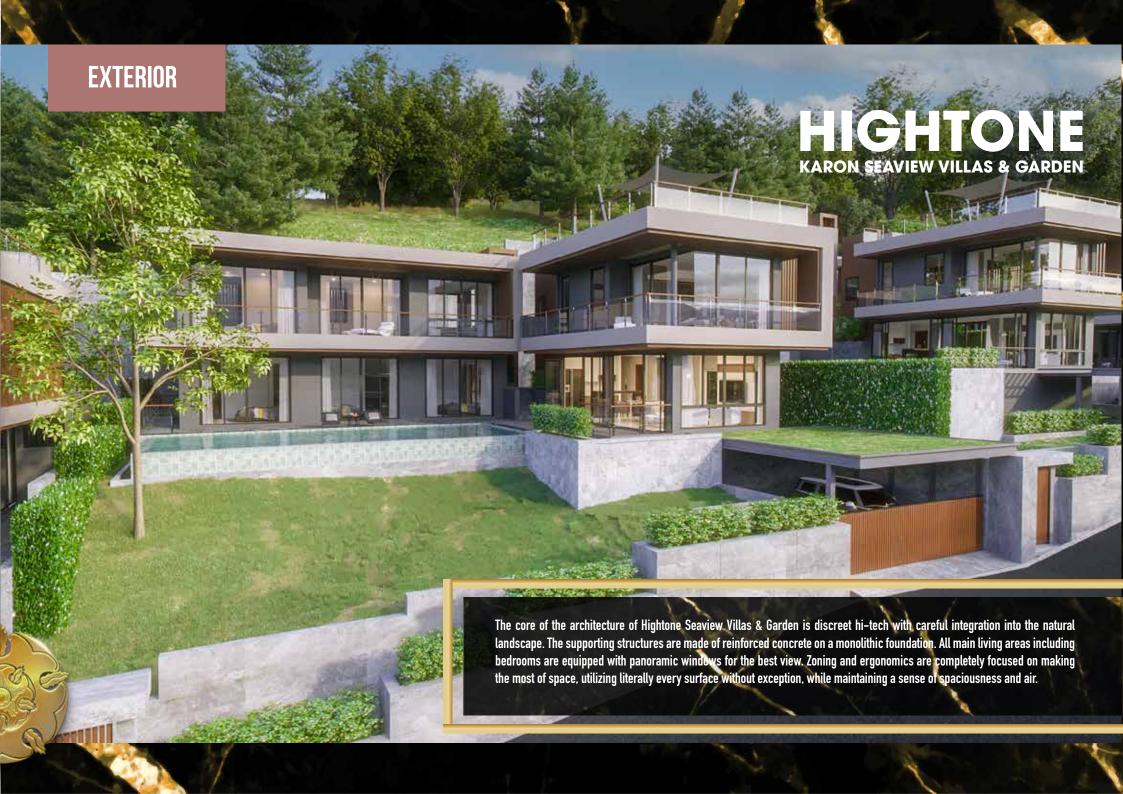

KARON SEAVIEW VILLAS & GARDEN

elcome to Karon, Phuket! Karon is one of the longest beaches, which, in addition to its dazzling beauty, is also known for its unique "singing" quartz sand. For two decades, Karon has steadily developed as a tourist resort, steadily adhering to its own concept of calm and measured relaxation, where instead of nightclubs and bars, seafood restaurants, souvenir shops, fruit markets and massage parlors prevail. The combination of positive investment factors played a decisive role in choosing Karon as the site for the construction of large hotel projects. It is here that the largest hotel of the Movenpick chain on the island, the Hilton Arcadia hotel, which has many world awards, and the astonishing scale hotel of the Thai premium chain Centara, are located.

Miss Papachsorn Meepa Head, Founder and Managing Director of Phuket9 Co., Ltd.

The complex of villas is located on a hill 380 meters above sea level. The peculiarity of the landscape allowed each of the villas to be located on its own tier, providing excellent sea views from virtually anywhere. The average slope is in the range from 14 to 25, which provides a fairly comfortable passage on foot, without excessive loads. Drainage systems, storm sewers and drainage systems prevent flooding during the rainy season, and a specialized road surface of internal passages prevents slipping. All windows face the west side, and this feature contributes to the daily observation of beautiful sunsets, which are especially good from May to October. The eastern side of the village is hidden from the sun by the jungle.