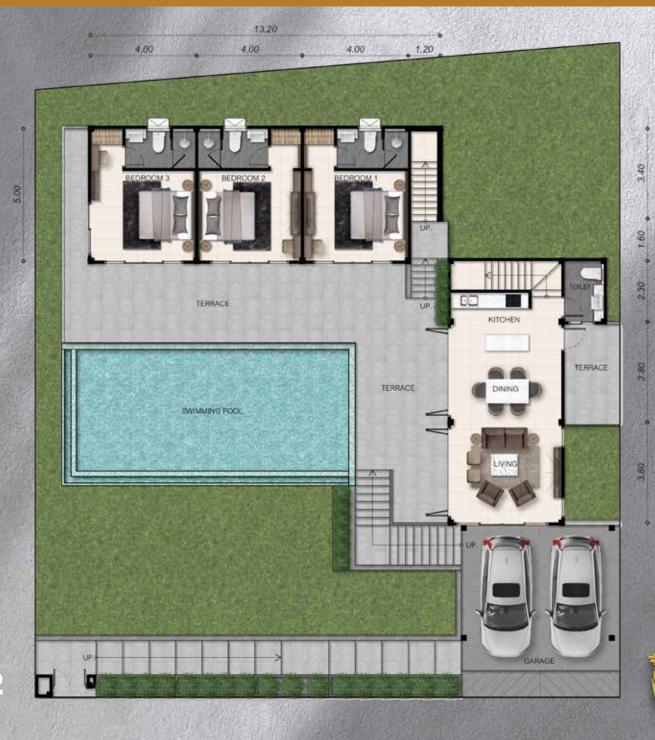

#### 1ST FLOOR

| BEDROOM 3 + BATHROOM 3 | 21,4 sq.m. |
|------------------------|------------|
| BEDROOM 4 + BATHROOM 4 | 20,8 sq.m  |
| BEDROOM 5 + BATHROOM 5 | 25,4 sq.m  |
| LIVING+DINING+KITCHEN  | 38,5 sq.m  |
| STAIRS                 | 14,5 sq.m  |
| TERRACE+STAIRS         | 72,8 sq.m  |
| GARAGE                 | 60,5 sq.m  |
| SWIMMING POOL          | 37,9 sq.m  |

FLOOR TOTAL AREA: 292 M<sup>2</sup>