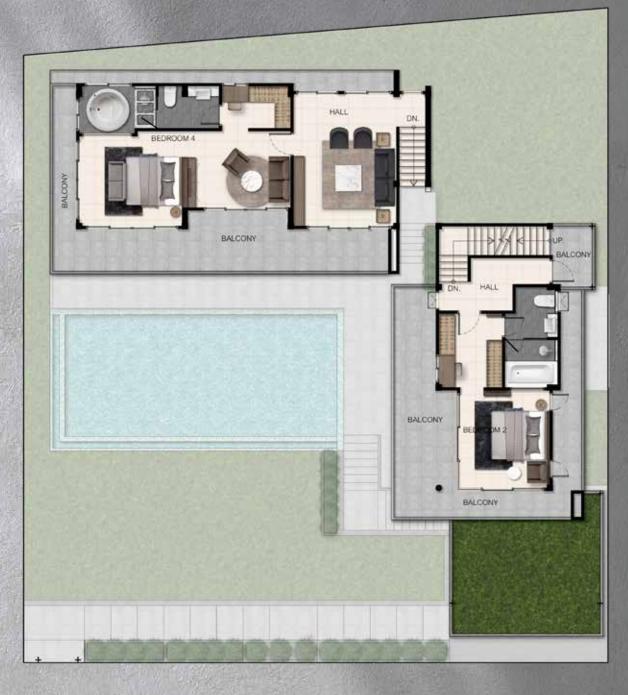

# 2ND FLOOR

| HALL + BALCONY                 | 31,2 sq.m. |
|--------------------------------|------------|
| BEDROOM 1 + BATHROOM + BALCONY | 45,2 sq.m. |
| BEDROOM 2 + BATHROOM + BALCONY | 28,6 sq.m. |
| STAIR                          | 8,7 sq.m.  |

FLOOR TOTAL AREA: 229,0 M<sup>2</sup>