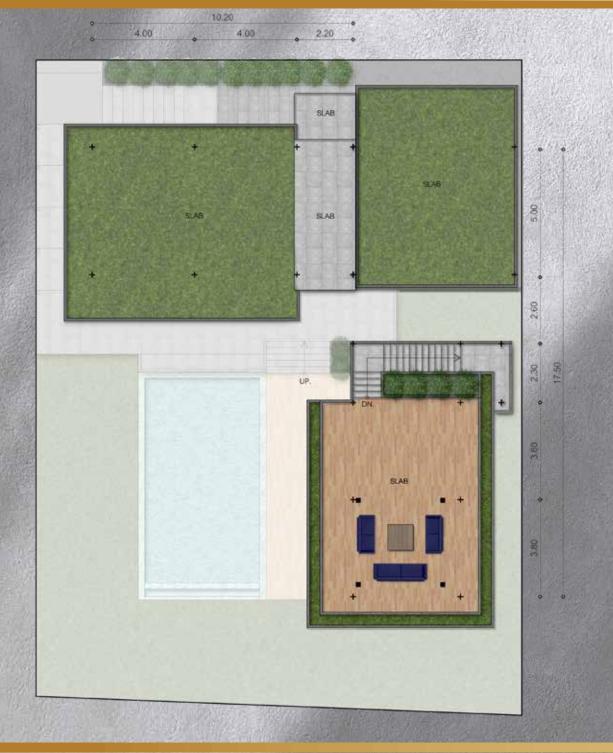

## 3RD FLOOR

TERRACE + STAIRS

63,7 sq.m.

FLOOR TOTAL AREA: 63,7 M<sup>2</sup>

SLAB SLAB SLAB

4.00

1.20

4.00