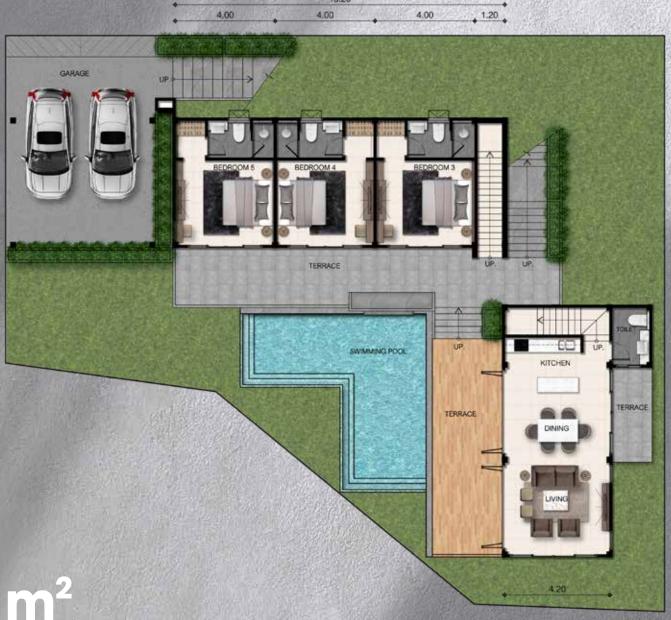

#### 1ST FLOOR

| BEDROOM 3 + BATHROOM 3 | 21,4 sq.m. |
|------------------------|------------|
| BEDROOM 4 + BATHROOM 4 | 20,8 sq.m  |
| BEDROOM 5 + BATHROOM 5 | 25,4 sq.m  |
| LIVING+DINING+KITCHEN  | 38,5 sq.m  |
| STAIRS                 | 14,5 sq.m  |
| TERRACE+STAIRS         | 72,8 sq.m  |
| GARAGE                 | 60,5 sq.m  |
| SWIMMING POOL          | 37,9 sq.m  |

FLOOR TOTAL AREA: 292 M<sup>2</sup>