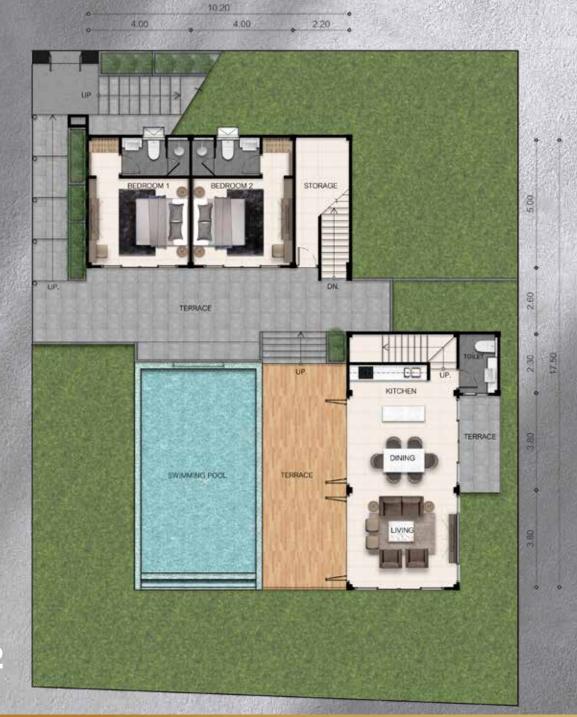

## 1ST FLOOR

| BEDROOM 1 + BATHROOM 1    | 24,0 sq.m. |
|---------------------------|------------|
| LIVING + DINING + KITCHEN | 38,5 sq.m  |
| TERRACE+STAIRS            | 61,1 sq.m  |
| STAIRS + STORAGE          | 15,0 sq.m  |
| TOILET                    | 4.0 sq.m   |
| SWIMMING POOL             | 25,5 sq.m  |
| GARAGE                    | 26,5 sq.m  |

FLOOR TOTAL AREA: 196 M<sup>2</sup>

5.50 2.40 TERRACE 2.30 KITCHEN SWIMMING POOL TERRACE GARAGE 4.20

## 2ND FLOOR

| HALL + BALCONY                 | 10,5 sq.m. |
|--------------------------------|------------|
| BEDROOM 1 + BATHROOM + BALCONY | 35,5 sq.m. |
| BEDROOM 2 + BATHROOM + BALCONY | 61,6 sq.m. |

## 3RD FLOOR

TERRACE + STAIRS

63,7 sq.m.

FLOOR TOTAL AREA: 63,7 M<sup>2</sup>