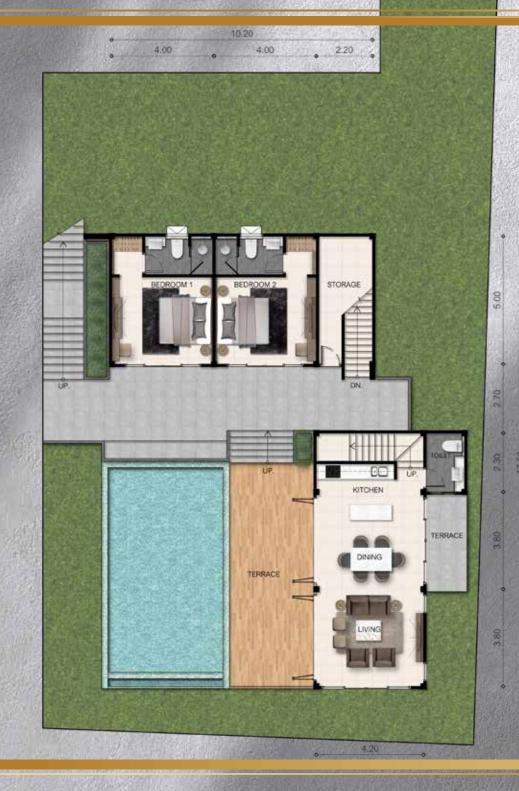

## 1ST FLOOR

| BEDROOM 1 + BATHROOM 1    | 24,0 sq.m. |
|---------------------------|------------|
| LIVING + DINING + KITCHEN | 38,5 sq.m  |
| TERRACE+STAIRS            | 61,1 sq.m  |
| STAIRS + STORAGE          | 15,0 sq.m  |
| TOILET                    | 4.0 sq.m   |
| SWIMMING POOL             | 25,5 sq.m  |
| GARAGE                    | 26,5 sq.m  |

FLOOR TOTAL AREA: 196 M<sup>2</sup>

5.50 2.40 TERRACE 2.30 KITCHEN SWIMMING POOL TERRACE GARAGE 4.20

## 2ND FLOOR

| HALL + BALCONY                 | 10,5 sq.m. |
|--------------------------------|------------|
| BEDROOM 1 + BATHROOM + BALCONY | 35,5 sq.m. |
| BEDROOM 2 + BATHROOM + BALCONY | 61,6 sq.m. |