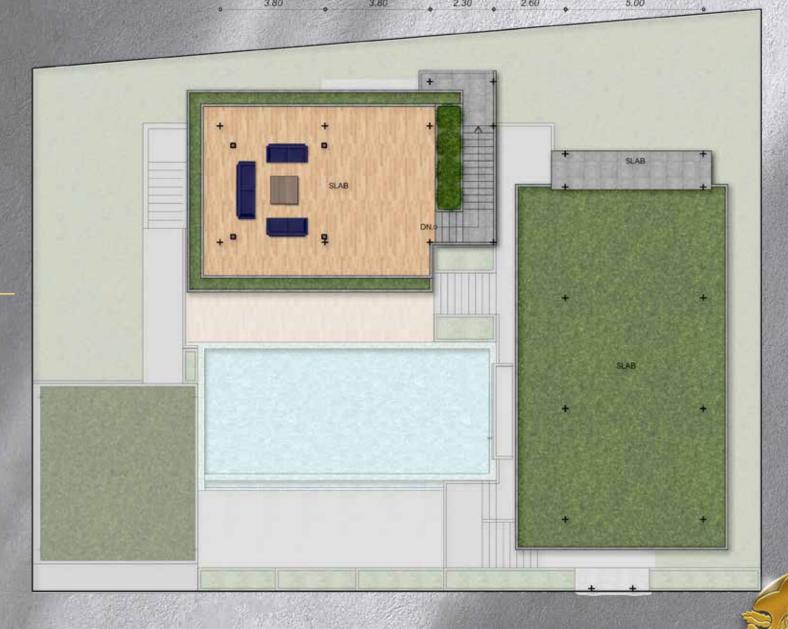

## 3RD FLOOR

TERRACE + STAIRS

63,7 sq.m.

FLOOR TOTAL AREA: 63,7 M<sup>2</sup>

SLAB SLAB SLAB

4.00

1.20

4.00