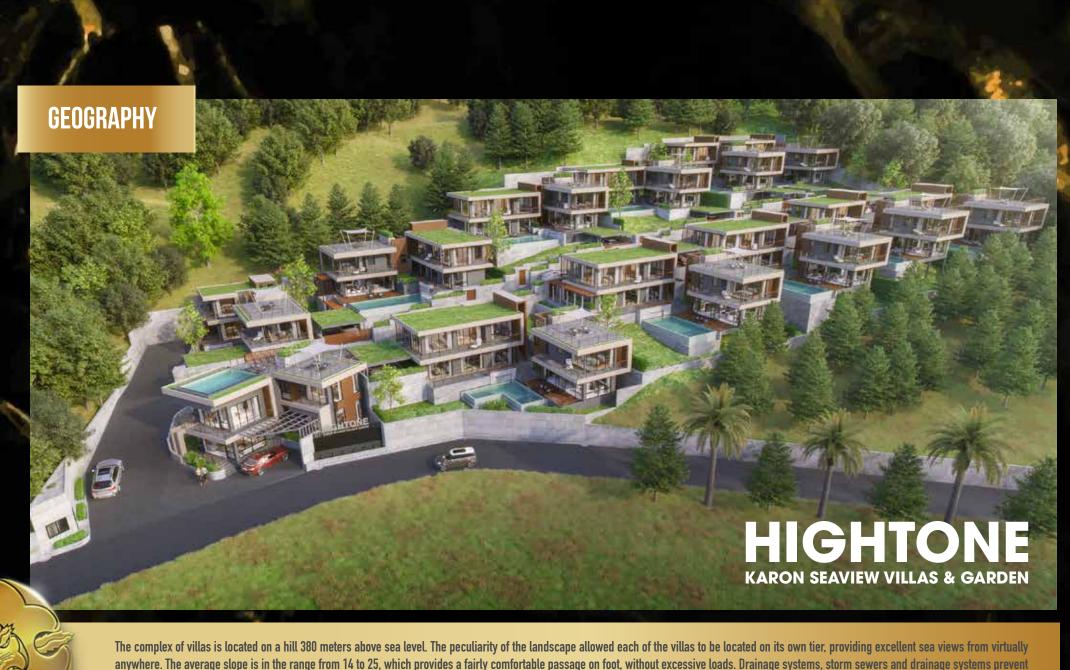

Miss Papachsorn Meepa Head, Founder and Managing Director of Phuket9 Co., Ltd.

The complex of villas is located on a hill 380 meters above sea level. The peculiarity of the landscape allowed each of the villas to be located on its own tier, providing excellent sea views from virtually anywhere. The average slope is in the range from 14 to 25, which provides a fairly comfortable passage on foot, without excessive loads. Drainage systems, storm sewers and drainage systems prevent flooding during the rainy season, and a specialized road surface of internal passages prevents slipping. All windows face the west side, and this feature contributes to the daily observation of beautiful sunsets, which are especially good from May to October. The eastern side of the village is hidden from the sun by the jungle.