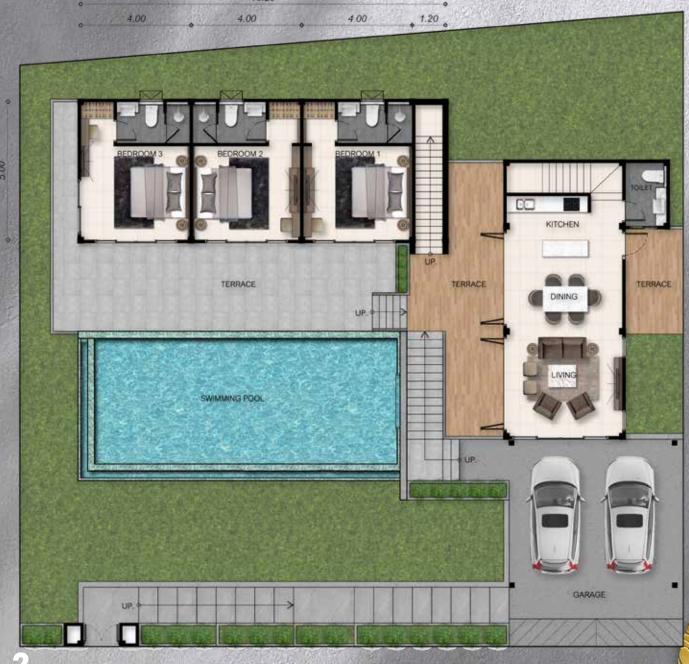

#### 1ST FLOOR

| BEDROOM 3 + BATHROOM 3 | 21,4 sq.m. |
|------------------------|------------|
| BEDROOM 4 + BATHROOM 4 | 20,8 sq.m  |
| BEDROOM 5 + BATHROOM 5 | 25,4 sq.m  |
| LIVING+DINING+KITCHEN  | 38,5 sq.m  |
| STAIRS                 | 14,5 sq.m  |
| TERRACE+STAIRS         | 72,8 sq.m  |
| GARAGE                 | 60,5 sq.m  |
| SWIMMING POOL          | 37,9 sq.m  |

FLOOR TOTAL AREA: 292 M<sup>2</sup>

# 2ND FLOOR

| HALL + BALCONY                 | 31,2 sq.m. |
|--------------------------------|------------|
| BEDROOM 1 + BATHROOM + BALCONY | 45,2 sq.m. |
| BEDROOM 2 + BATHROOM + BALCONY | 28,6 sq.m. |
| STAIR                          | 8,7 sq.m.  |

FLOOR TOTAL AREA: 229,0 M<sup>2</sup>