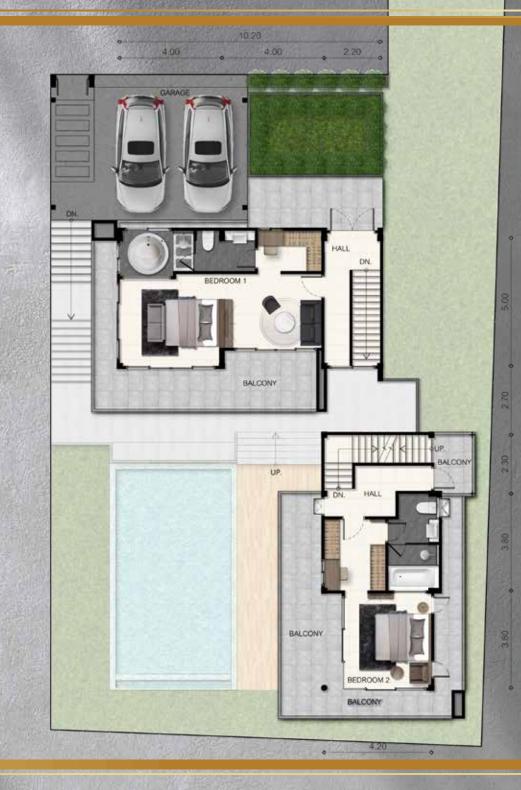

#### 1ST FLOOR

| BEDROOM 1 + BATHROOM 1 21.3 s | sq.m. |
|-------------------------------|-------|
| BEDROOM 2 + BATHROOM 2 20,8 s | sq.m  |
| BEDROOM 3 + BATHROOM 3 20.8 s | sq.m  |
| LIVING+DINING+KITCHEN 38.5 s  | sq.m  |
| STAIRS 14,5 s                 | sq.m  |
| TERRACE+STAIRS 132,5          | sq.m  |
| SWIMMING POOL 56,8 s          | sq.m  |
| GARAGE 45.5 s                 | sq.m  |

FLOOR TOTAL AREA: 354 M<sup>2</sup>

#### 2ND FLOOR

| HALL + BALCONY                 | 31,2 sq.m. |
|--------------------------------|------------|
| BEDROOM 1 + BATHROOM + BALCONY | 81,0 sq.m. |
| BEDROOM 2 + BATHROOM + BALCONY | 61,6 sq.m. |

FLOOR TOTAL AREA: 173,9 M<sup>2</sup>

TOTAL VILLA AREA: 590 m<sup>2</sup>