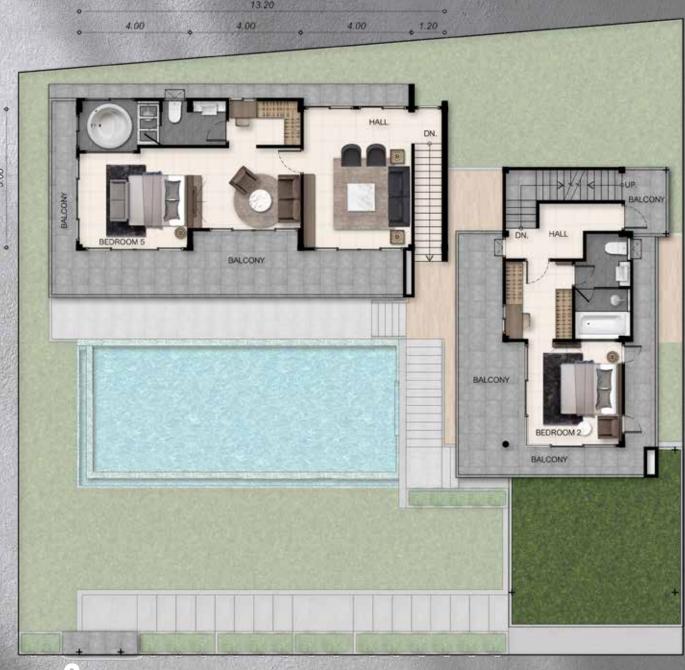

#### 1ST FLOOR

| BEDROOM 3 + BATHROOM 3 | 21,4 sq.m. |
|------------------------|------------|
| BEDROOM 4 + BATHROOM 4 | 20,8 sq.m  |
| BEDROOM 5 + BATHROOM 5 | 25,4 sq.m  |
| LIVING+DINING+KITCHEN  | 38,5 sq.m  |
| STAIRS                 | 14,5 sq.m  |
| TERRACE+STAIRS         | 103,5 sq.m |
| SWIMMING POOL          | 47,2 sq.m  |

FLOOR TOTAL AREA: 271 M<sup>2</sup>

13.20

## 2ND FLOOR

| HALL + BALCONY                 | 31,2 sq.m. |
|--------------------------------|------------|
| BEDROOM 1 + BATHROOM + BALCONY | 77,5 sq.m. |
| BEDROOM 2 + BATHROOM + BALCONY | 61,9 sq.m. |
| TERRACE + STAIR                | 32,0 sq.m. |
| GARAGE                         | 57,0 sq.m. |

FLOOR TOTAL AREA: 260,0 M<sup>2</sup>

3RD FLOOR

TERRACE + STAIRS

63,7 sq.m.

FLOOR TOTAL AREA: 63,7 M<sup>2</sup>