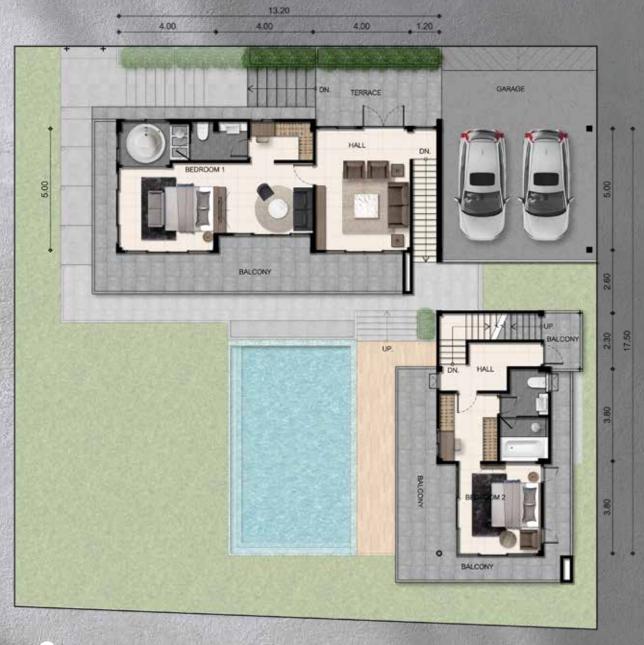

# 2ND FLOOR

| HALL + BALCONY                 | 31,2 sq.m. |
|--------------------------------|------------|
| BEDROOM 1 + BATHROOM + BALCONY | 45,2 sq.m. |
| BEDROOM 2 + BATHROOM + BALCONY | 28,6 sq.m. |
| STAIR                          | 8,7 sq.m.  |

FLOOR TOTAL AREA: 229,0 M<sup>2</sup>

## 3RD FLOOR

TERRACE + STAIRS

63,7 sq.m.

FLOOR TOTAL AREA: 63,7 M<sup>2</sup>

SLAB SLAB SLAB

4.00

1.20

4.00