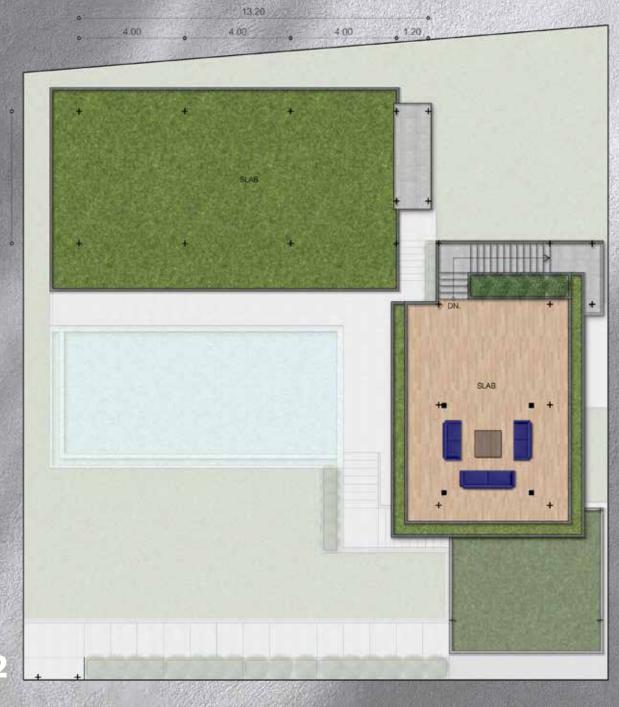

## 3RD FLOOR

TERRACE + STAIRS

63,7 sq.m.

FLOOR TOTAL AREA: 63,7 M<sup>2</sup>

SLAB SLAB SLAB

4.00

1.20

4.00