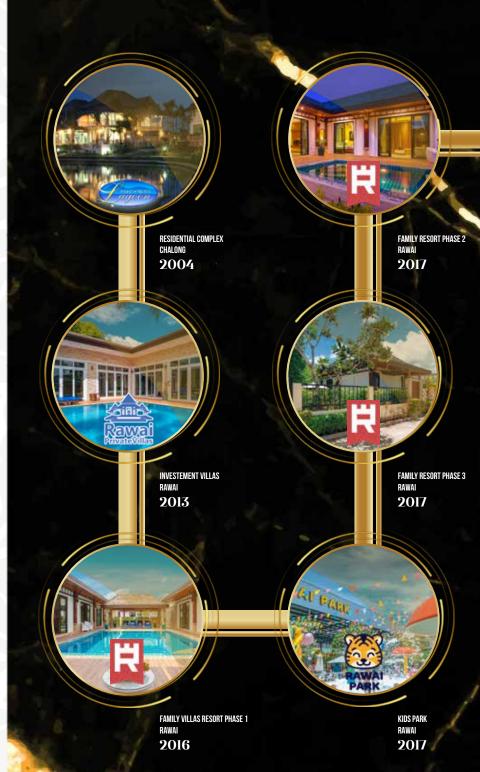

which has been active since 2004. The main activity of the company is the construction and subsequent management of investment real estate on the island of Phuket. The main priority of the company is the creation of unique residential, commercial and infrastructure complexes focused on short-term and, accordingly, high-margin lease. The company's portfolio includes: residential complexes of villas and townhouses, hotels, investment villas with hotel services, children's parks and water parks, medical centers, spas, restaurants, cafes, gyms. The company's operational activities are divided into: construction department, engineering and architecture department, marketing and sales department, service department and material and technical unit, catering department and hotel management department. The ramified structure of the company and the multi-format nature of the directions allows to carry out work in fact on a full cycle system, in fact, getting rid of dependence on subcontractors, thereby reducing risks for investors, and ensuring full responsibility of the company for operating activities and return on investment.