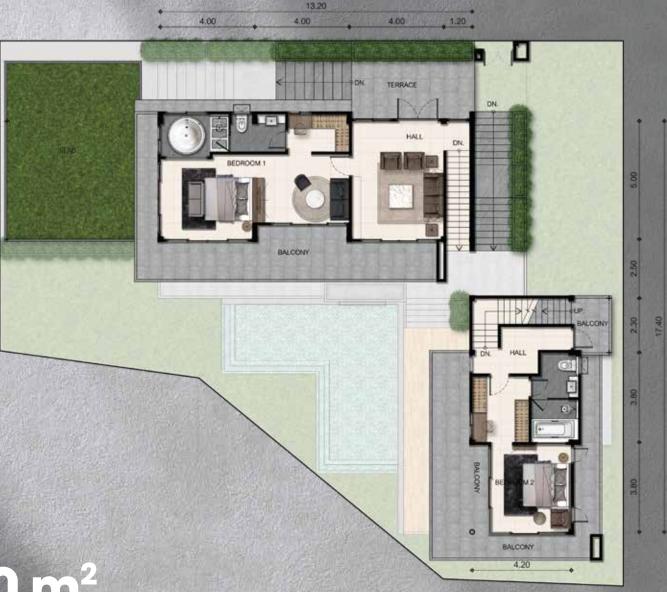

# 2ND FLOOR

| HALL + BALCONY                 | 31,2 sq.m. |
|--------------------------------|------------|
| BEDROOM 1 + BATHROOM + BALCONY | 45,2 sq.m. |
| BEDROOM 2 + BATHROOM + BALCONY | 28,6 sq.m. |
| STAIR                          | 8,7 sq.m.  |

FLOOR TOTAL AREA: 229,0 M<sup>2</sup>