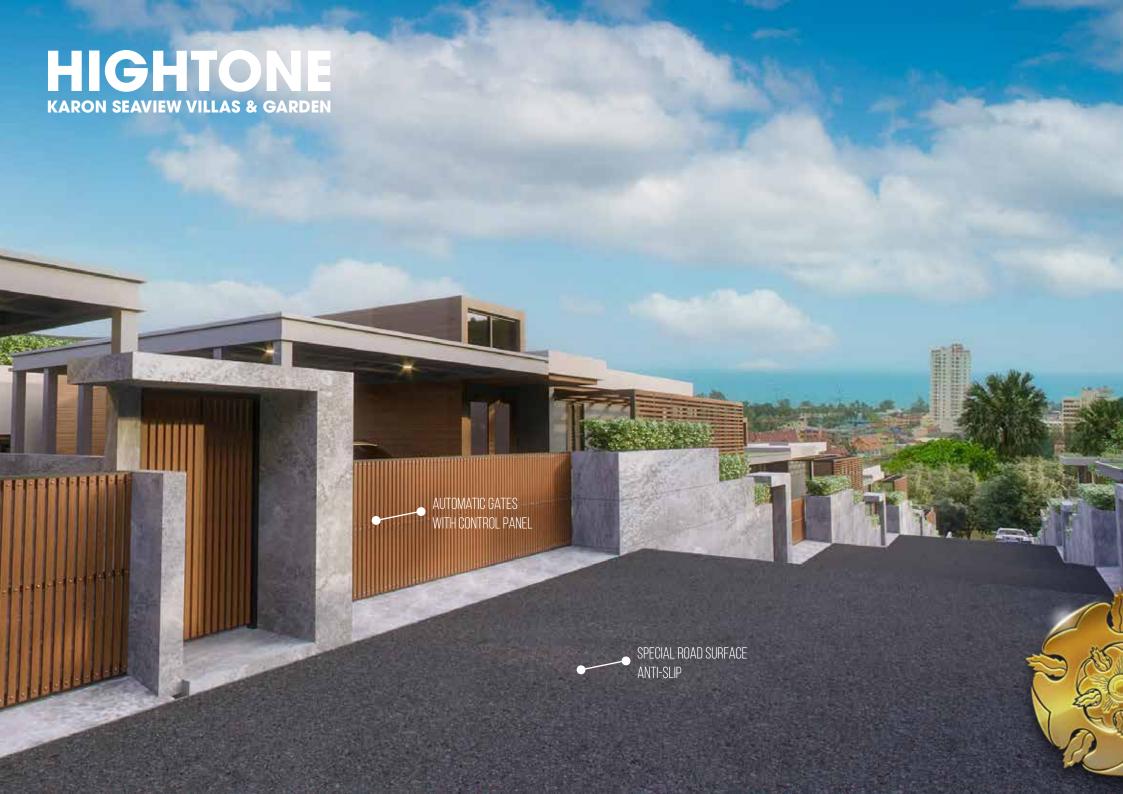

Miss Papachsorn Meepa Head, Founder and Managing Director of Phuket9 Co., Ltd.

The complex of villas is located on a hill 380 meters above sea level. The peculiarity of the landscape allowed each of the villas to be located on its own tier, providing excellent sea views from virtually anywhere. The average slope is in the range from 14 to 25, which provides a fairly comfortable passage on foot, without excessive loads. Drainage systems, storm sewers and drainage systems prevent flooding during the rainy season, and a specialized road surface of internal passages prevents slipping. All windows face the west side, and this feature contributes to the daily observation of beautiful sunsets, which are especially good from May to October. The eastern side of the village is hidden from the sun by the jungle.