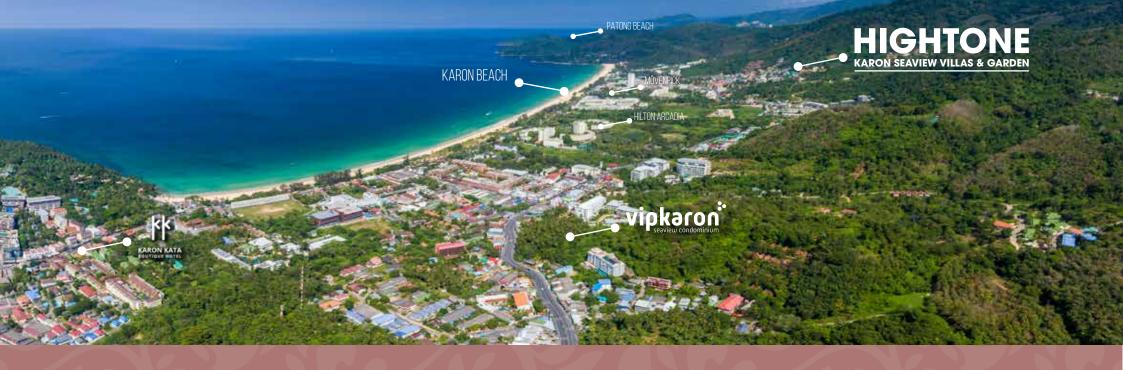

KARON SEAVIEW VILLAS & GARDEN

elcome to Karon, Phuket! Karon is one of the longest beaches, which, in addition to its dazzling beauty, is also known for its unique "singing" quartz sand. For two decades, Karon has steadily developed as a tourist resort, steadily adhering to its own concept of calm and measured relaxation, where instead of nightclubs and bars, seafood restaurants, souvenir shops, fruit markets and massage parlors prevail. The combination of positive investment factors played a decisive role in choosing Karon as the site for the construction of large hotel projects. It is here that the largest hotel of the Movenpick chain on the island, the Hilton Arcadia hotel, which has many world awards, and the astonishing scale hotel of the Thai premium chain Centara, are located.

The Karon area is not only the beach itself with the adjacent infrastructure. As an administrative unit, Tambon Karon includes two more famous beaches: Kata and Kata Noi. Together with another attraction – Karon Viewpoint, these three beaches are the tourist symbol of Phuket Island, and the most visited area. The truly tremendous demand for Karon among tourists has become the reason for the rapid rise in the value of land in this area. Today, with an average 5% increase in value across the island, land in the Karon area is steadily increasing in price by 12% per year. Another factor contributing to the growth is the fact that a limited amount of land is allocated for development in Phuket, and it is almost impossible to obtain a building permit in this area.