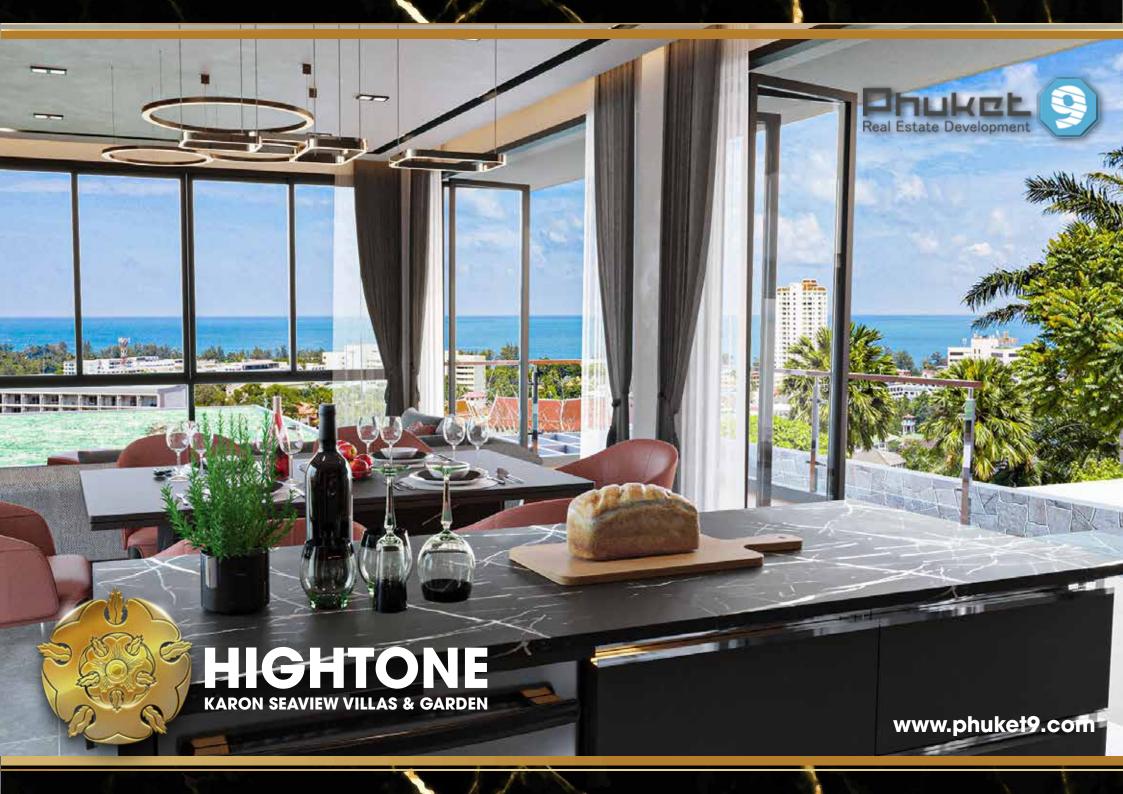

#### Hightone Seaview Villas & Garden is:

- 12 newest villas with pools
- Panoramic sea view
- State-of-the-art design
- Erogonomics and environmental friendliness
- Premium furniture and accessories package
- Full cycle service
- Managment by professional team
- Unique project in the area
- Location in a developed tourist area
- Proximity to one of the best beaches in Phuket

Miss Papachsorn Meepa Head, Founder and Managing Director of Phuket9 Co., Ltd.

The complex of villas is located on a hill 380 meters above sea level. The peculiarity of the landscape allowed each of the villas to be located on its own tier, providing excellent sea views from virtually anywhere. The average slope is in the range from 14 to 25, which provides a fairly comfortable passage on foot, without excessive loads. Drainage systems, storm sewers and drainage systems prevent flooding during the rainy season, and a specialized road surface of internal passages prevents slipping. All windows face the west side, and this feature contributes to the daily observation of beautiful sunsets, which are especially good from May to October. The eastern side of the village is hidden from the sun by the jungle.