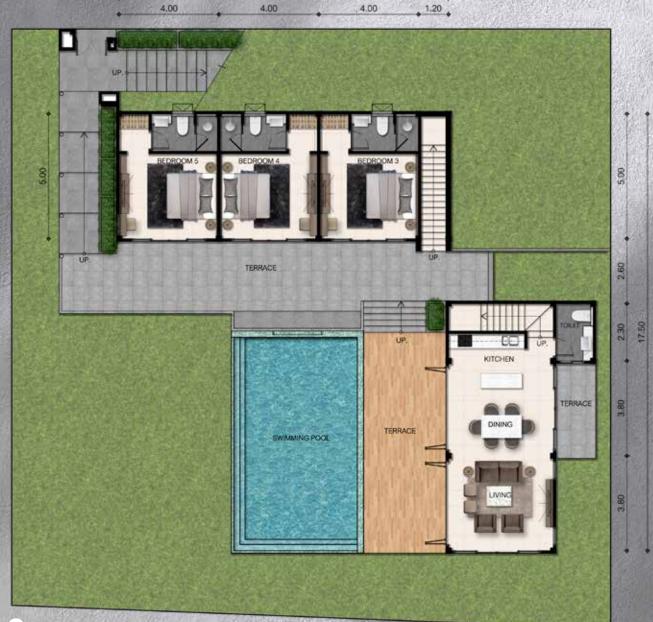

#### 1ST FLOOR

| BEDROOM 3 + BATHROOM 3 | 21,4 sq.m. |
|------------------------|------------|
| BEDROOM 4 + BATHROOM 4 | 20,8 sq.m  |
| BEDROOM 5 + BATHROOM 5 | 25,4 sq.m  |
| LIVING+DINING+KITCHEN  | 38,5 sq.m  |
| STAIRS                 | 14,5 sq.m  |
| TERRACE+STAIRS         | 72,8 sq.m  |
| GARAGE                 | 60,5 sq.m  |
| SWIMMING POOL          | 37,9 sq.m  |

FLOOR TOTAL AREA: 292 M<sup>2</sup>

# 2ND FLOOR

| HALL + BALCONY                 | 31,2 sq.m. |
|--------------------------------|------------|
| BEDROOM 1 + BATHROOM + BALCONY | 45,2 sq.m. |
| BEDROOM 2 + BATHROOM + BALCONY | 28,6 sq.m. |
| STAIR                          | 8,7 sq.m.  |

FLOOR TOTAL AREA: 229,0 M<sup>2</sup>