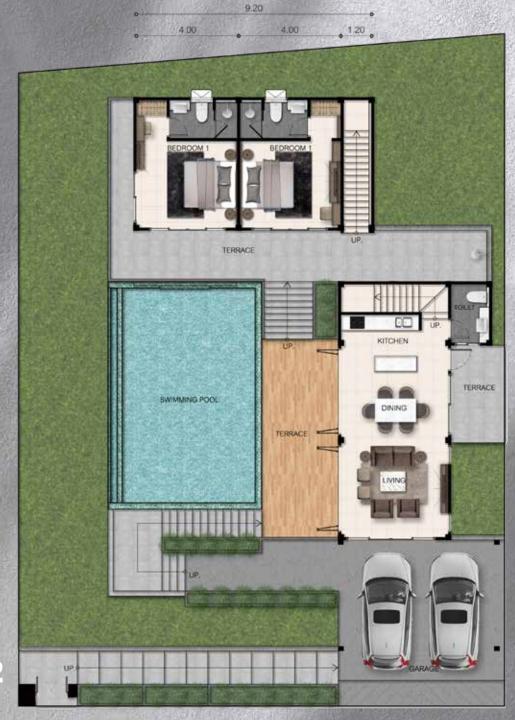

#### 1ST FLOOR

| BEDROOM 3 + BATHROOM 3 | 21,4 sq.m. |
|------------------------|------------|
| BEDROOM 4 + BATHROOM 4 | 20,8 sq.m  |
| BEDROOM 5 + BATHROOM 5 | 25,4 sq.m  |
| LIVING+DINING+KITCHEN  | 38,5 sq.m  |
| STAIRS                 | 14,5 sq.m  |
| TERRACE+STAIRS         | 72,8 sq.m  |
| GARAGE                 | 60,5 sq.m  |
| SWIMMING POOL          | 37,9 sq.m  |

FLOOR TOTAL AREA: 292 M<sup>2</sup>

# 2ND FLOOR

| HALL + BALCONY                 | 31,2 sq.m. |
|--------------------------------|------------|
| BEDROOM 1 + BATHROOM + BALCONY | 45,2 sq.m. |
| BEDROOM 2 + BATHROOM + BALCONY | 28,6 sq.m. |
| STAIR                          | 8,7 sq.m.  |

FLOOR TOTAL AREA: 229,0 M<sup>2</sup>