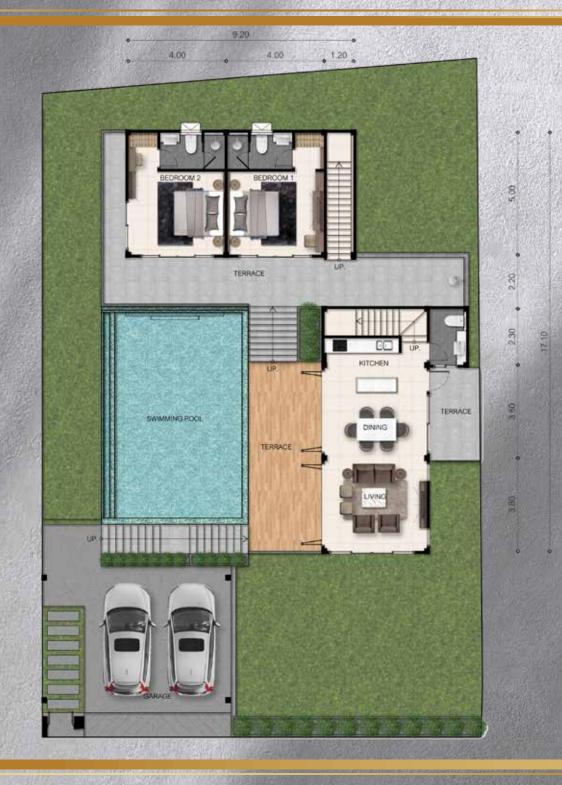

#### 1ST FLOOR

| BEDROOM 3 + BATHROOM 3 | 21,4 sq.m. |
|------------------------|------------|
| BEDROOM 4 + BATHROOM 4 | 20,8 sq.m  |
| BEDROOM 5 + BATHROOM 5 | 25,4 sq.m  |
| LIVING+DINING+KITCHEN  | 38,5 sq.m  |
| STAIRS                 | 14,5 sq.m  |
| TERRACE+STAIRS         | 72,8 sq.m  |
| GARAGE                 | 60,5 sq.m  |
| SWIMMING POOL          | 37,9 sq.m  |

FLOOR TOTAL AREA: 292 M<sup>2</sup>